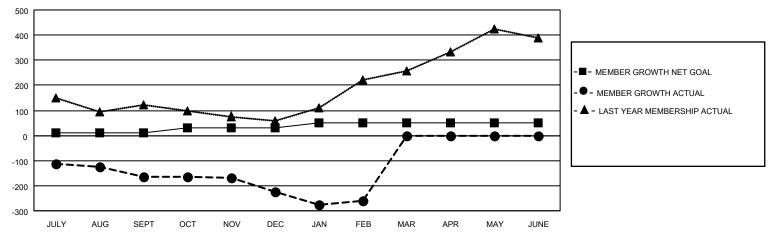

## GOALS AND ACTUAL MEMBERS CUMULATIVE

| DROPPED CLUBS: 4 |     | 35 CLUBS OF 87 ADDED 1 OR<br>MORE NEW MEMBERS | GENDER DISTRIBUTION                   |                |
|------------------|-----|-----------------------------------------------|---------------------------------------|----------------|
|                  |     | WORL NEW WEWBERS                              | MALE                                  | 1,797 (59.54%) |
|                  |     |                                               | FEMALE                                | 1,221 (40.46%) |
| DROPPED MEMBERS  |     |                                               | NON BINARY                            | 0 (0.00%)      |
| DEGEAGED         | 0   |                                               | PREFER NOT TO ANSWER                  | 0 (0.00%)      |
| DECEASED         | 8   |                                               |                                       |                |
| CLUB CANCELLED   | 54  | CLICK HERE FOR CUMULATIVE                     | TOTAL FAMILY UNIT MEMBERS 2,305       |                |
| OTHER            | 368 | MEMBERSHIP DATA                               |                                       |                |
| TOTAL            | 430 |                                               | FAMILY MEMBERS PAYING HALF DUES 1,582 |                |
|                  |     |                                               |                                       |                |

## Clubs Members **RESULTS FOR 2022-2023 RESULTS FOR 2022-2023** NEW CLUB GOAL NEW CLUBS DROPPED CLUBS MEMBER GROWTH NET MEMBER GROWTH DROPPED QUARTER QUARTER MEMBERS ACTUAL **GOAL ACTUAL** (including transfers) 5 2 240 JULY/AUG/SEPT JULY/AUG/SEPT 10 102 3 2 106 20 49 OCT/NOV/DEC OCT/NOV/DEC 5 0 JAN/FEB/MAR JAN/FEB/MAR 20 109 84 0 0 0 APR/MAY/JUNE APR/MAY/JUNE