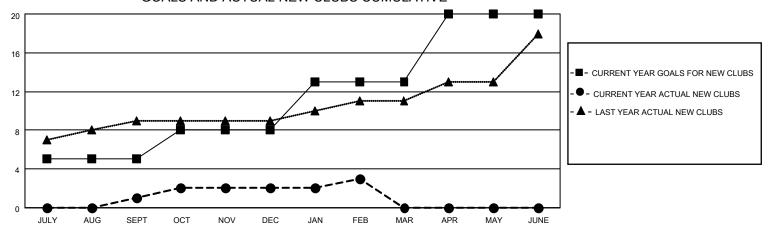

## GOALS AND ACTUAL NEW CLUBS CUMULATIVE

## Clubs Members **RESULTS FOR 2022-2023 RESULTS FOR 2022-2023** NEW CLUB GOAL NEW CLUBS DROPPED CLUBS MEMBER GROWTH NET MEMBER GROWTH DROPPED QUARTER QUARTER MEMBERS ACTUAL **GOAL ACTUAL** (including transfers) 5 2 240 JULY/AUG/SEPT JULY/AUG/SEPT 10 102 3 2 106 20 49 OCT/NOV/DEC OCT/NOV/DEC 5 0 JAN/FEB/MAR JAN/FEB/MAR 20 109 84 0 0 0 APR/MAY/JUNE APR/MAY/JUNE